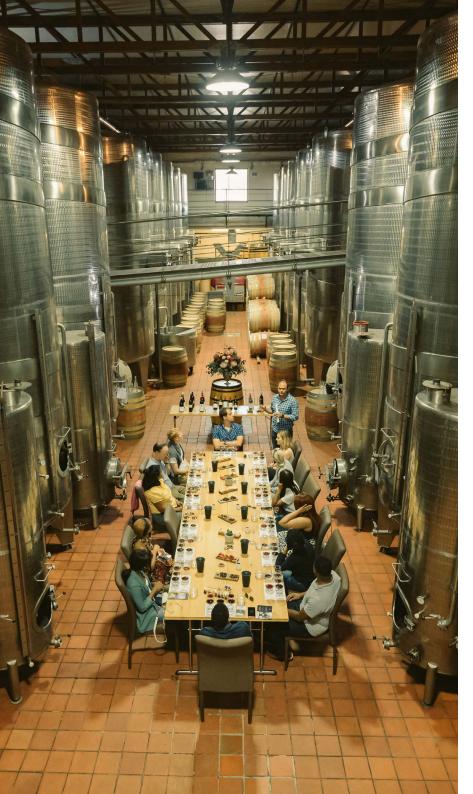

## **CELLAR MASTER WINE TASTING**

Package includes a Jonkershoek Wine Tasting in the Lanzerac Cellar, amidst the wine barrels and tanks
Hosted by our Cellar Master, Wynand Lategan

R1150 per person (maximum 30 guests)

Terms and conditions do apply, as depended on process in operation and availability of our Cellar Master.

Dining Experiences

#### **CELLAR DINNER**

Package includes long table seating, Alfresco style menu (Lunch or Dinner), selection of our Jonkershoek Wine Range Served in our Wine Cellar amidst the tanks Entertainment, stationery and theme specific flower décor not included

R70 000 Venue Hire/Set-up, furniture, lighting and selected flower décor R1250 per person (maximum 40 guests)

Terms and conditions do apply, as depended on process in operation.