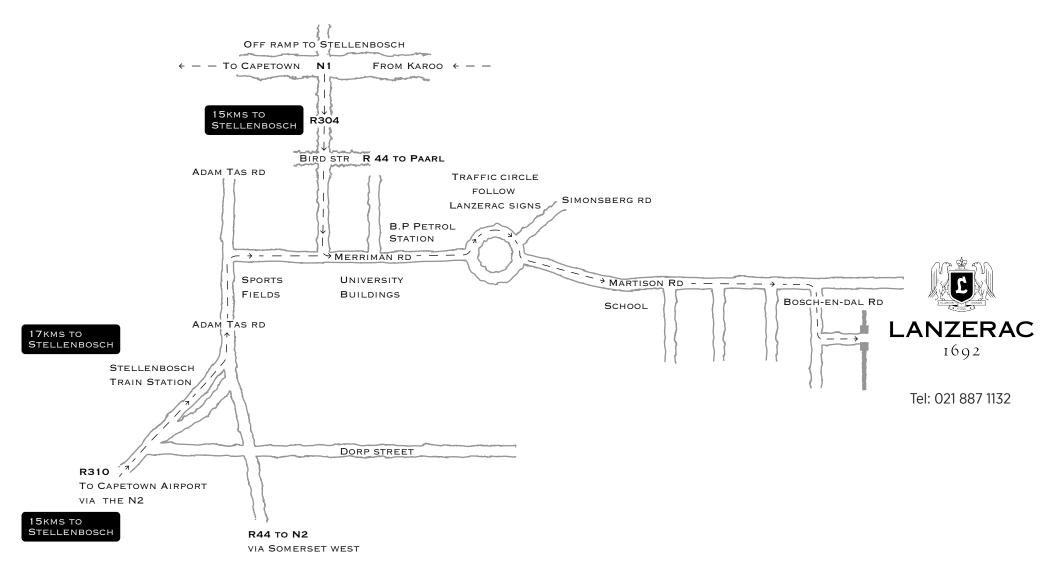

## Directions to the Lanzerac via the N1 from Cape Town

- ~ Take the Stellenbosch off ramp from the N1. Stay on the R304 for aprox. 15kms until you reach the town of Stellenbosch.
- ~ Drive over a bridge and through a few sets of traffic lights until you reach the intersection of Bird and Merriman Rd. At this point turn left into MERRIMAN ROAD.
- ~ Continue up Merriman Rd with the BP Garage on the left and University Buildings on the right.
- ~ Keep on Merriman Rd until you reach a traffic circle, at this point keep a look out for Lanzerac signs and take Martinson Rd.
- ~ Driving along Martinson Rd you will notice a large school on the right hand side, pass the school and take the fourth road to your right then first left into the Lanzerac driveway.