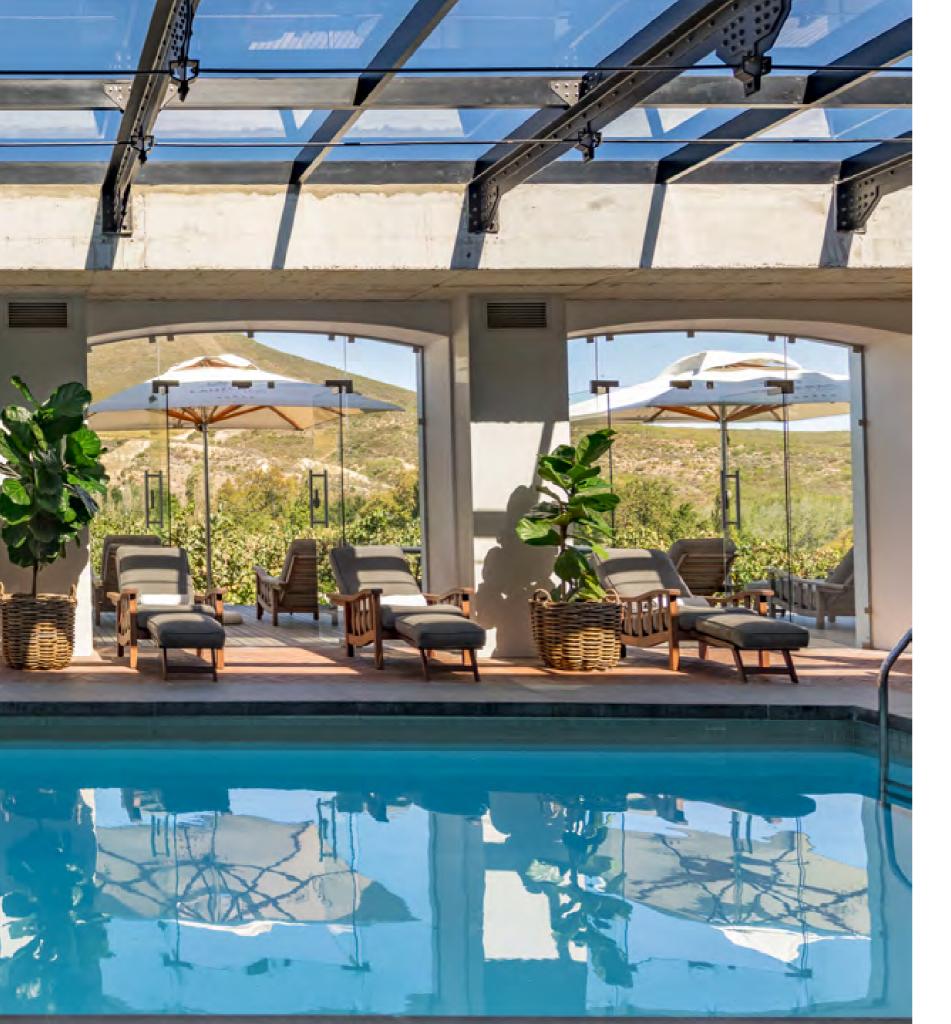

# Lanzerac Spa

Operating Hours

X

Monday – Saturday 09h00 – 17h00 Sunday 09h00 – 15h00

Relax and unwind at the Lanzerac Spa, a sought-after wellness retreat and rejuvenation hideaway. Calm the mind and indulge the senses.

Let the harmony and tranquillity of this majestic valley gently restore body and mind.

Spa Menu

The treatment menu has been adjusted to comply with industry standards for Guest and Team members safety.

X