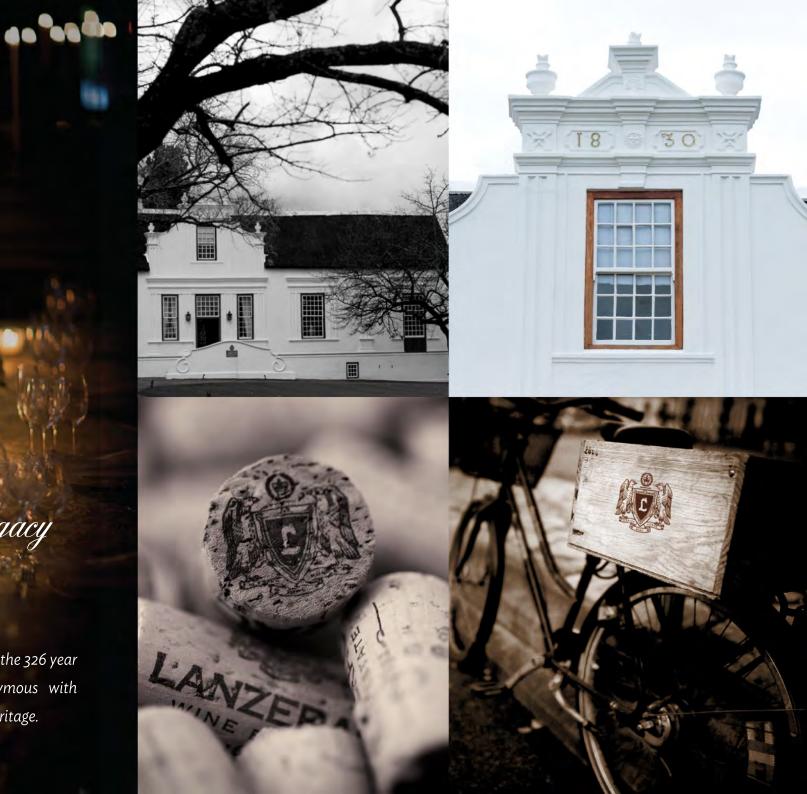

1692 Winelands at its Finest

WINE ESTATE \*> \* \*

\*> × -{\*

Steeped in a history dating back to 1692, the 326 year old Lanzerac Wine Estate is synonymous with old-world charm and rich Cape heritage.